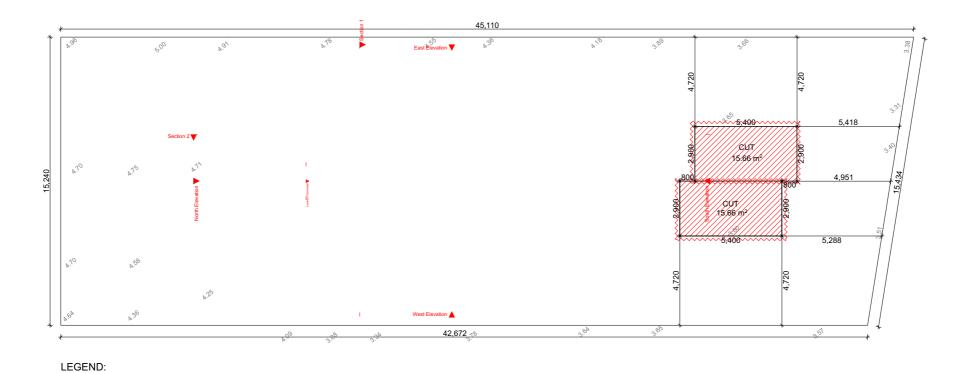

Client MICK

> Project Name DUAL OCCUPANCY

43 ARAB RD, PADSTOW

- Cut/Fill Plan
Cut/Fill Plan

Scale: As Noted 6455 Designed By: M.N

1:200 Project No: **J0450** 

10

Cut/Fill Plan